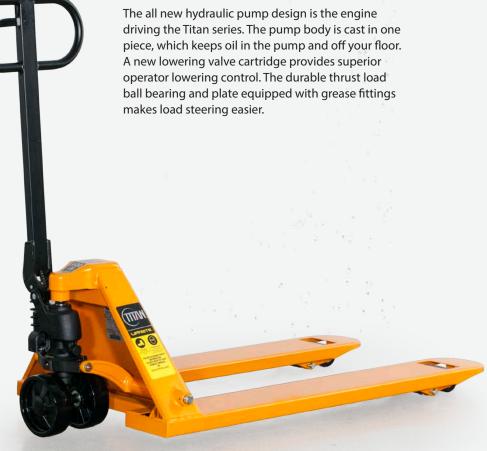

# THE FORCE BEHIND WORKFLOW The all new hydraulic pump design is the engine







# FOR ORDERS OR INQUIRIES CALL 1.800.558.6012 OR EMAIL HPTORDERS@LIFTRITE.COM

# **PRODUCTIVITY**

The Fork-Tip Simplicity is forged with solid slide entry brackets and steel exit rollers, making pallet entry and exit easier so you can be more productive.

# **DURABILITY**

Every part of the Titan is durable. The metal surfaces have a durable powder coating that keeps paint on the truck and off your product. The robotically welded chassis is reinforced to withstand wear and tear. The bushings at all pivot points and fitting at thrust bearing collar give it a longer service life helping your workflow to keep moving.

## **ERGONOMICS**

Power meets comfort. With non-marking nylon wheels and rollers with shielded ball bearings that help the operator comfortably haul heavy loads.



High