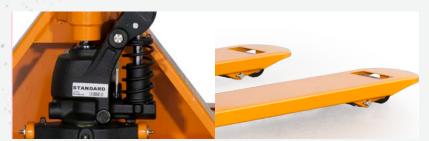

# THE FORCE BEHIND WORKFLOW The all new hydraulic pump design is the engine

# **PRODUCTIVITY**

The Fork-Tip Simplicity is forged with solid slide entry brackets and steel exit rollers, making pallet entry and exit easier so you can be more productive.

# **DURABILITY**

Every part of the Titan is durable. The metal surfaces have a durable powder coating that keeps paint on the truck and off your product. The robotically welded chassis is reinforced to withstand wear and tear. The bushings at all pivot points and fitting at thrust bearing collar give it a longer service life helping your workflow to keep moving.

Loop design for comfort and safety

New design improves performance and reliability

Fork tip design provides smooth pallet transition

Due to continuous product improvement, specifications are subject to change without notice or obligation. Some systems and features shown are optional at extra cost. Lift-Rite is a U.S. trademark of Lift-Rite.